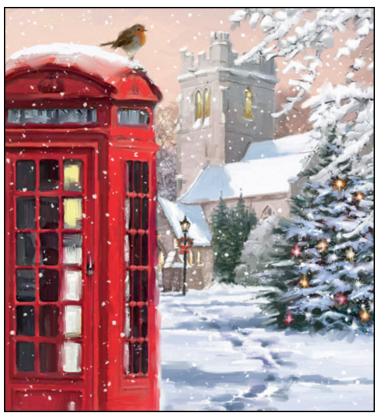

## Please support the BT Benevolent Fund by buying our Christmas Cards

We hope you like our 2023 Christmas cards and will support our vital work by buying one or more packs.

The card contains our logo inside and is made from top quality FSC accredited card, with environmentally friendly envelopes. They are sold in packs of 10. The card size is 140mm x 140mm (approx 5 ½ in. X 5 ½ in.) The greeting reads "Wishing you a Merry Christmas and a Happy New Year".